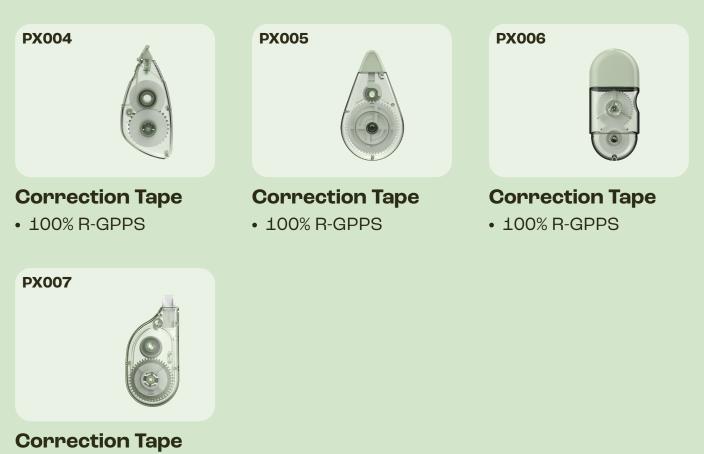

# CORRECTION TAPE PCR SERIES

deli

#### REFILLABLE CORRECTION TAPE

Refillable carrier tape reduces the need for new purchases, contributing to sustainability

**Correction Tape** 

• 100% R-GPPS

PX001

**Correction Tape** 

• 100% R-GPPS

PX003

#### **Correction Tape**

• 100% R-GPPS

#### ERGONOMIC CORRECTION TAPE

Ergonomic design for a firm and comfortable grip

• 100% R-GPPS