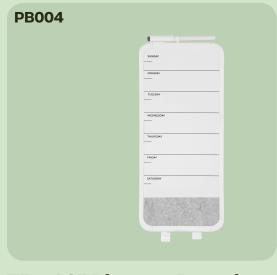

#### 8.5" x 11" Dry Erase Board

• 100% R-HIPS

7" x 16" Planner Board

• 100% R-HIPS