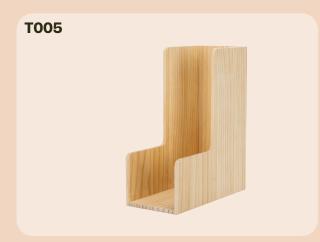

#### **File Holder**

- 100% Wood
- Ideal for vertically organizing papers and document