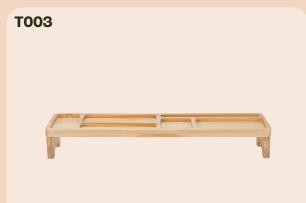

#### **Monitor Stand**

- 100% Wood
- Sturdy and durable for easy monitor placement