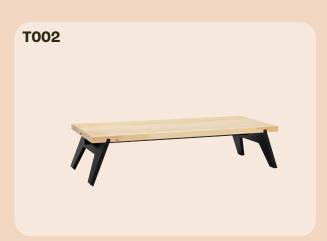

#### **Monitor Stand**

- 100% Wood
- Sturdy and durable for easy monitor placement