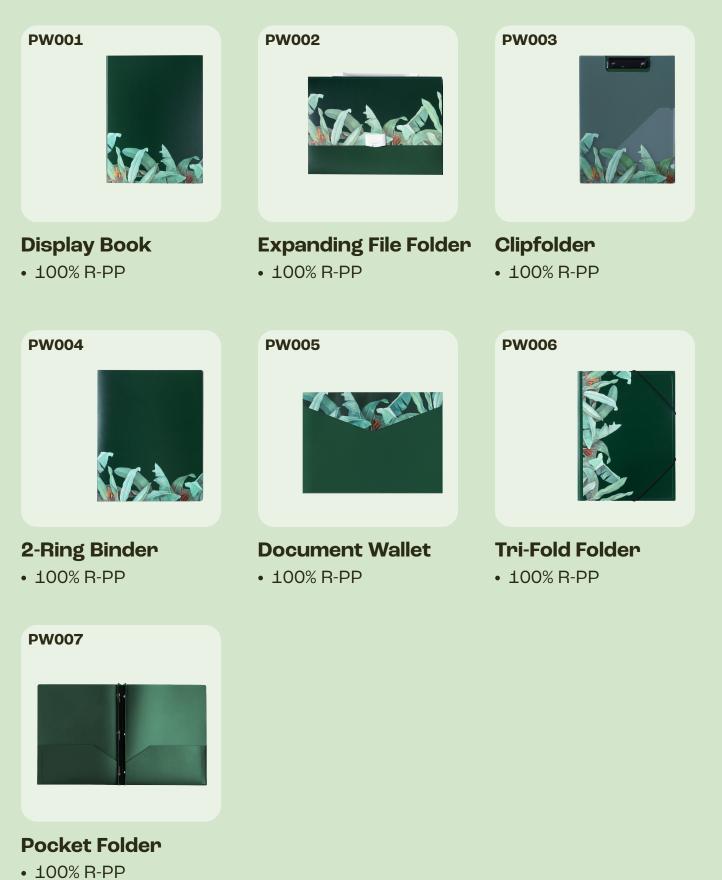

# **FILING** PCR SERIES

deli

Green tones are used to evoke a thriving tropical garden, symbolizing growth and nurturing in our design concept