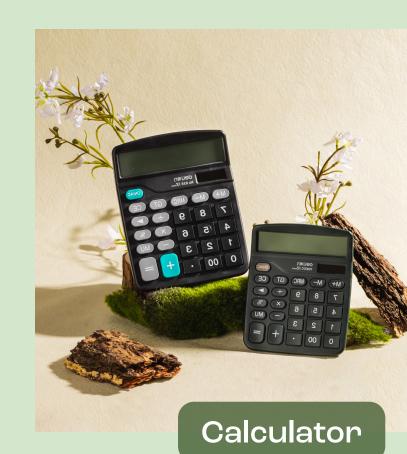

#### **PCR SERIES** DESKTOP CALCULATOR

12-digit display with dual power supply options and embedded large buttons

#### Calculator

• 100% R-ABS

Calculator

• 100% R-ABS

### **PORTABLE CALCULATOR**

Lightweight and easy to store in pockets or bags

• 100% R-ABS