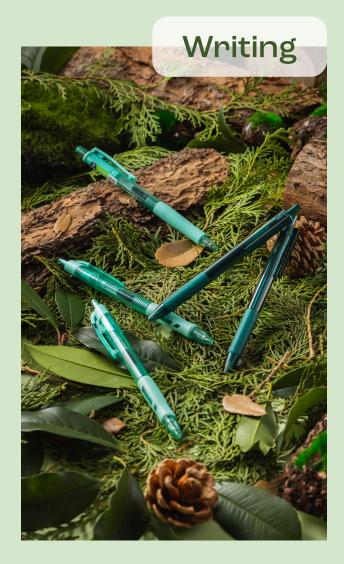

# **WRITING** PCR SERIES

#### **GEL PEN**

Crafted from either recycled PC or ABS material, it is environmentally friendly and recyclable, featuring special ink for smoother writing

**Gel Pen** 

• 100% R-PC

**Gel Pen**• 100% R-PC

**Gel Pen** • 100% R-PC

Gel Pen • 100% R-ABS

**Gel Pen**100% R-PC