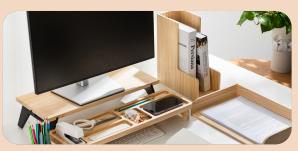

#### **Monitor Stand**

- 100% Wood
- Sturdy and durable for easy monitor placement