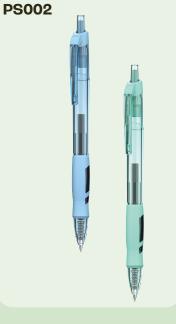

#### **GEL PEN**

Crafted from either recycled PC or ABS material, it is environmentally friendly and recyclable, featuring special ink for smoother writing

**Gel Pen** 

• 100% R-PC

**Gel Pen**• 100% R-PC

**Gel Pen** • 100% R-PC