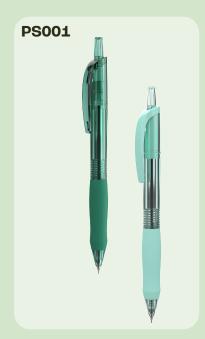

#### **GEL PEN**

Crafted from either recycled PC or ABS material, it is environmentally friendly and recyclable, featuring special ink for smoother writing

**Gel Pen** 

• 100% R-PC

**Gel Pen**• 100% R-PC

**Gel Pen** • 100% R-PC