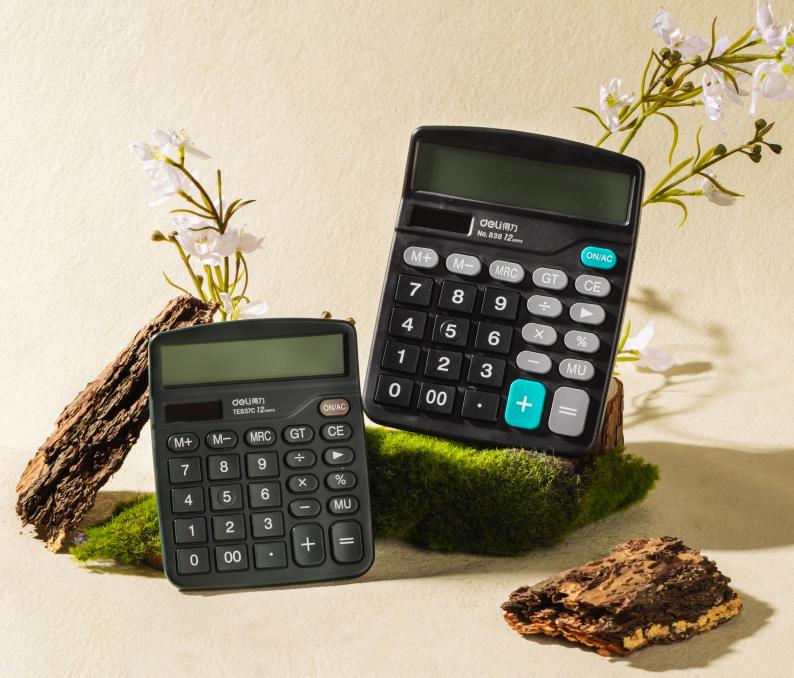

#### **PCR SERIES** DESKTOP CALCULATOR

12-digit display with dual power supply options and embedded large buttons

#### Calculator

• 100% R-ABS

Calculator

• 100% R-ABS