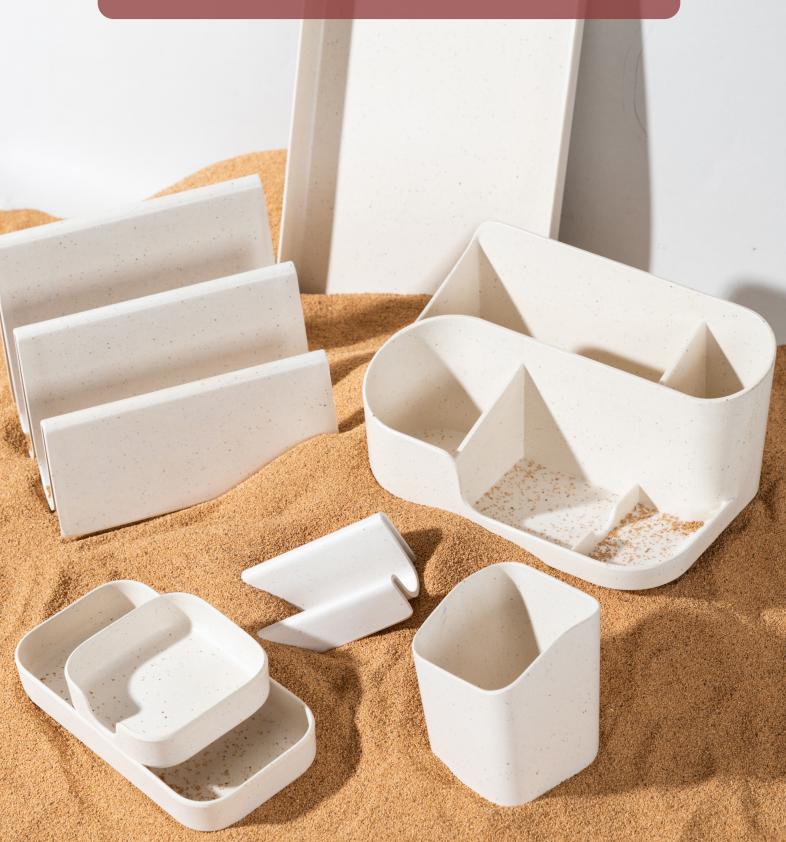

# BIO-BASED SERIES

#### **BIO-BASED SERIES**

#### **BIO-BASED**

#### B001

#### Pen Holder

- 70% Plant-based ingredients
  +30% Melamine
- Organize pens, pencils, scissors, and more neatly on the desk

#### B003

#### Name Card Holder

- 70% Plant-based ingredients
  +30% Melamine
- Sturdy and durable

#### B005

#### Multi-Purpose Organizer

- 70% Plant-based ingredients
  +30% Melamine
- Compact design for space efficiency