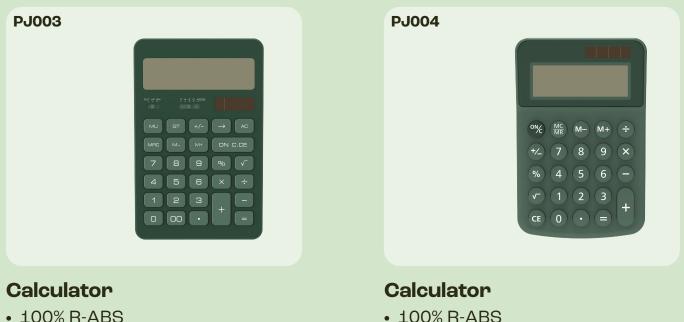

#### **PCR SERIES** DESKTOP CALCULATOR

12-digit display with dual power supply options and embedded large buttons

#### Calculator

• 100% R-ABS

Calculator

• 100% R-ABS

### **PORTABLE CALCULATOR**

Lightweight and easy to store in pockets or bags

• 100% R-ABS