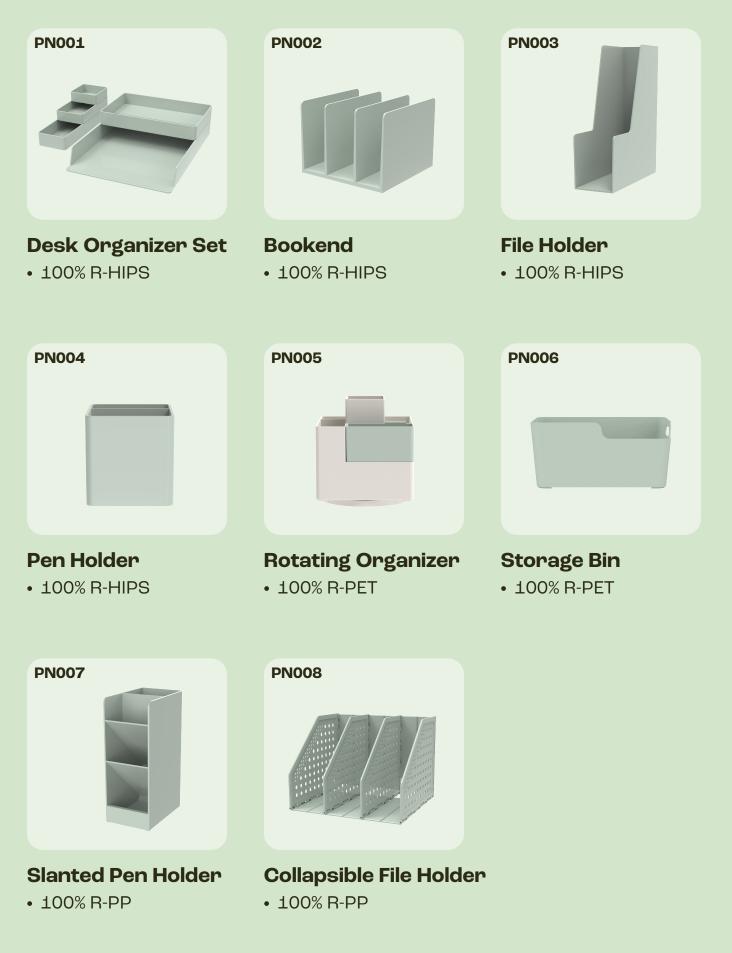

# DESK ORGANIZER PCR SERIES

### **DESK ORGANIZER**

Versatile, minimalist designs address various desk organization needs