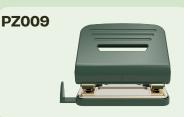

#### PUNCH

One-handed ergonomic design with a power-assist mechanism for effortless paper punching

**2-Hole Punch** • 100% R-ABS