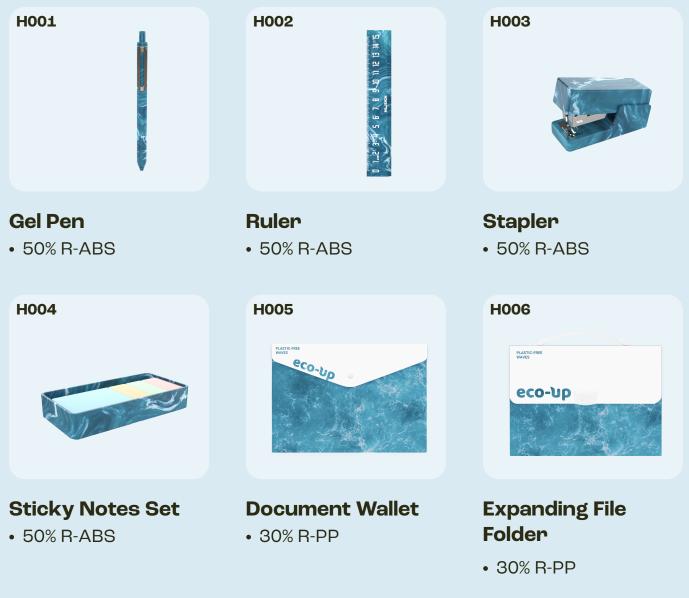

# OCEAN BOUND PLASTIC OBP SERIES

Inspired by the vastness of the ocean, this collection strives to repurpose discarded plastic into environmentally conscious designs

#### Loose Leaf Notebook

H007

• 30% R-PP