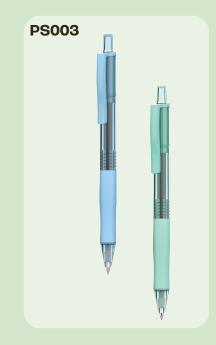

#### **GEL PEN**

Crafted from either recycled PC or ABS material, it is environmentally friendly and recyclable, featuring special ink for smoother writing

**Gel Pen** 

• 100% R-PC

**Gel Pen**• 100% R-PC

**Gel Pen** • 100% R-PC