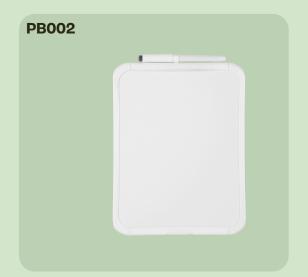

#### 8.5" x 11" Dry Erase Board

• 100% R-HIPS

7" x 16" Planner Board

• 100% R-HIPS