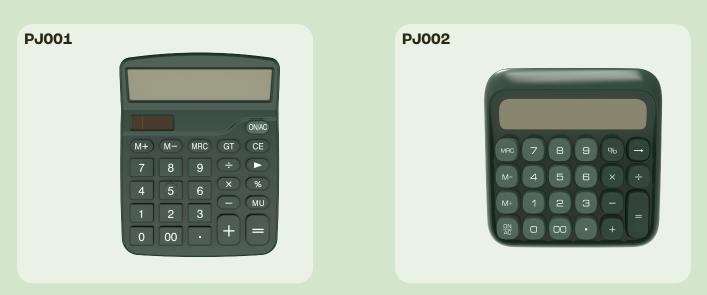

#### **PCR SERIES** DESKTOP CALCULATOR

12-digit display with dual power supply options and embedded large buttons

#### Calculator

• 100% R-ABS

Calculator

• 100% R-ABS

### **PORTABLE CALCULATOR**

Lightweight and easy to store in pockets or bags

• 100% R-ABS