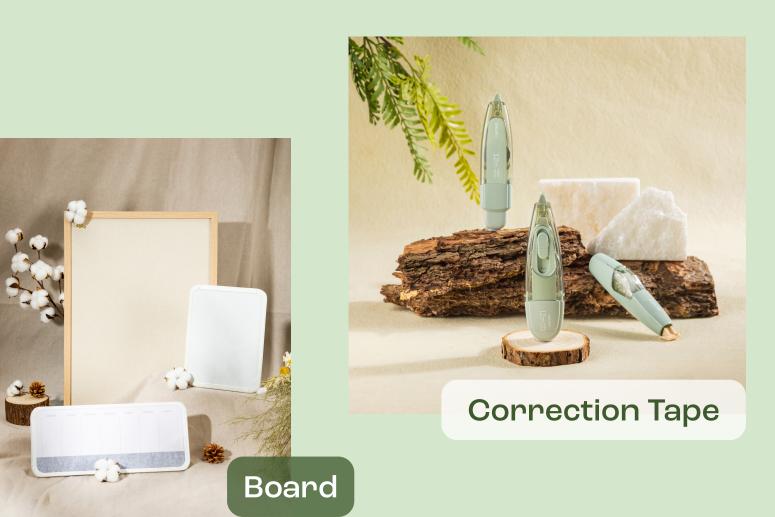

nd style but also actively contributes to reducing marine pollution.

## BIO-BASED SERIES

The Bio-Based Series is a collection that transcends trends and embraces the elegance of nature. Our materials are sourced from bio-friendly resources, bringing you a range of bio-based wonders that redefine what it means to be stylishly sustainable.



The Timber Series is a celebration of nature's resilience and the art of transformation. Timber, once part of structures or discarded wood, finds new life in our collection. Witness the magic as old becomes new, and each piece carries the history of sustainability and craftsmanship.



# RECYCLED MATERIALS PCR SERIES



HOW IT WORKS



**1. COLLECTION** 



**2. CLEANING** 



#### 3. SHREDDING & BREAKING DOWN







#### **Stapler & Punch**



















Every piece is meticulously crafted with a distinct modern design



#### PUNCH

One-handed ergonomic design with a power-assist mechanism for effortless paper punching



**2-Hole Punch** • 100% R-ABS

# **WRITING** PCR SERIES

#### **GEL PEN**

Crafted from either recycled PC or ABS material, it is environmentally friendly and recyclable, featuring special ink for smoother writing



**Gel Pen** 

• 100% R-PC



**Gel Pen**• 100% R-PC



**Gel Pen** • 100% R-PC





Gel Pen • 100% R-ABS

**Gel Pen**100% R-PC

# **FILING** PCR SERIES

deli



Green tones are used to evoke a thriving tropical garden, symbolizing growth and nurturing in our design concept



# **BOARD** PCR SERIES

deli

#### **BIO-BASED**

Crafted from sustainably-sourced materials



#### **PLASTIC FRAME**

Mode