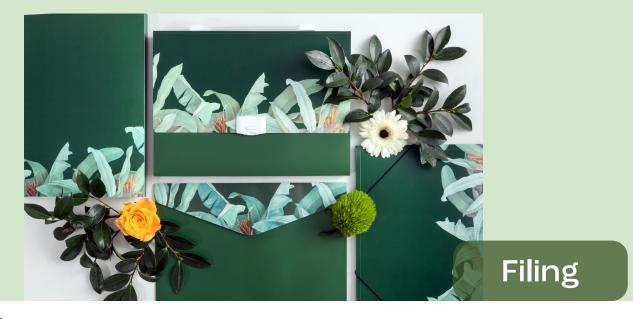

# **FILING** PCR SERIES

deli

Green tones are used to evoke a thriving tropical garden, symbolizing growth and nurturing in our design concept