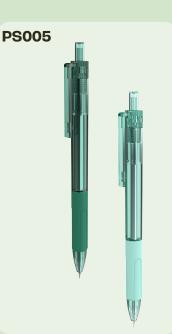

#### **GEL PEN**

Crafted from either recycled PC or ABS material, it is environmentally friendly and recyclable, featuring special ink for smoother writing

**Gel Pen** 

• 100% R-PC

**Gel Pen**• 100% R-PC

**Gel Pen** • 100% R-PC

Gel Pen • 100% R-ABS

**Gel Pen**100% R-PC