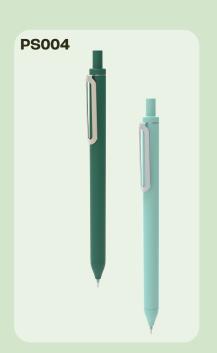

#### **GEL PEN**

Crafted from either recycled PC or ABS material, it is environmentally friendly and recyclable, featuring special ink for smoother writing

**Gel Pen** 

• 100% R-PC

**Gel Pen**• 100% R-PC

**Gel Pen** • 100% R-PC

Gel Pen • 100% R-ABS

**Gel Pen**100% R-PC