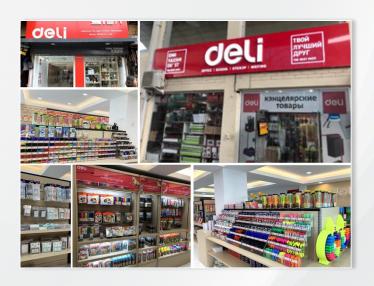

Park



Deli Ninghai Industrial Park



Deli Suzhou Power Tool Manufacturing Base



Deli Vietnam Industrial Park



Deli Hangzhou Industrial Park

7 industrial centers, 12 factories, 750,000+ m<sup>2</sup> manufacturing plant, 18000+ dedicated global staff



## **Reliable Quality**















- Independent lab with advanced equipment
- In house and external inspection agencies

- Professional quality management team
- Cooperation with mega brand retailers globally

#### **Global Think Tank**

Professional dedicated team from both China and international for each category development

**4000+** SKU new products launched three times a year









#### **Global Marketing Network**







## **Marketing Promotion**

Maximized Brand Exposure to promote Deli as a fast growing brand







**POSM** 

**Promotion Events** 

**Store Animation** 





deli Plus





**PLUS Group** was founded in 1948 with a registered capital of 9.9 billion yen (about 74 million USD). After 70 years of development, PLUS products across the office stationery, office furniture, office equipment and other fields. PLUS Group's philosophy is to achieve "customer satisfaction" in a "unique way". PLUS Group has manufacturing facilities in three countries and 19 subsidiaries. In 2021, the total turnover of PLUS Group reached 187.5 billion yen (about 1.4 billion USD).

# How do we cooperate

Office furniture is an important part of the office industry. Based on the domestic market opportunities, the two companies have started the road of deep cooperation. One has a wide range of brand recognition and