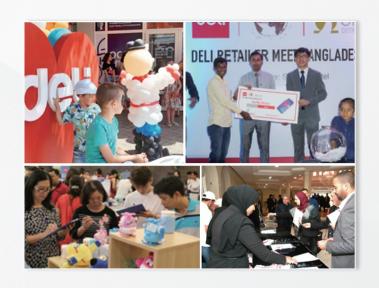

## **Marketing Promotion**

Maximized Brand Exposure to promote Deli as a fast growing brand

**POSM** 

**Promotion Events** 

**Store Animation** 

deli Plus

**PLUS Group** was founded in 1948 with a registered capital of 9.9 billion yen (about 74 million USD). After 70 years of development, PLUS products across the office stationery, office furniture, office equipment and other fields. PLUS Group's philosophy is to achieve "customer satisfaction" in a "unique way". PLUS Group has manufacturing facilities in three countries and 19 subsidiaries. In 2021, the total turnover of PLUS Group reached 187.5 billion yen (about 1.4 billion USD).