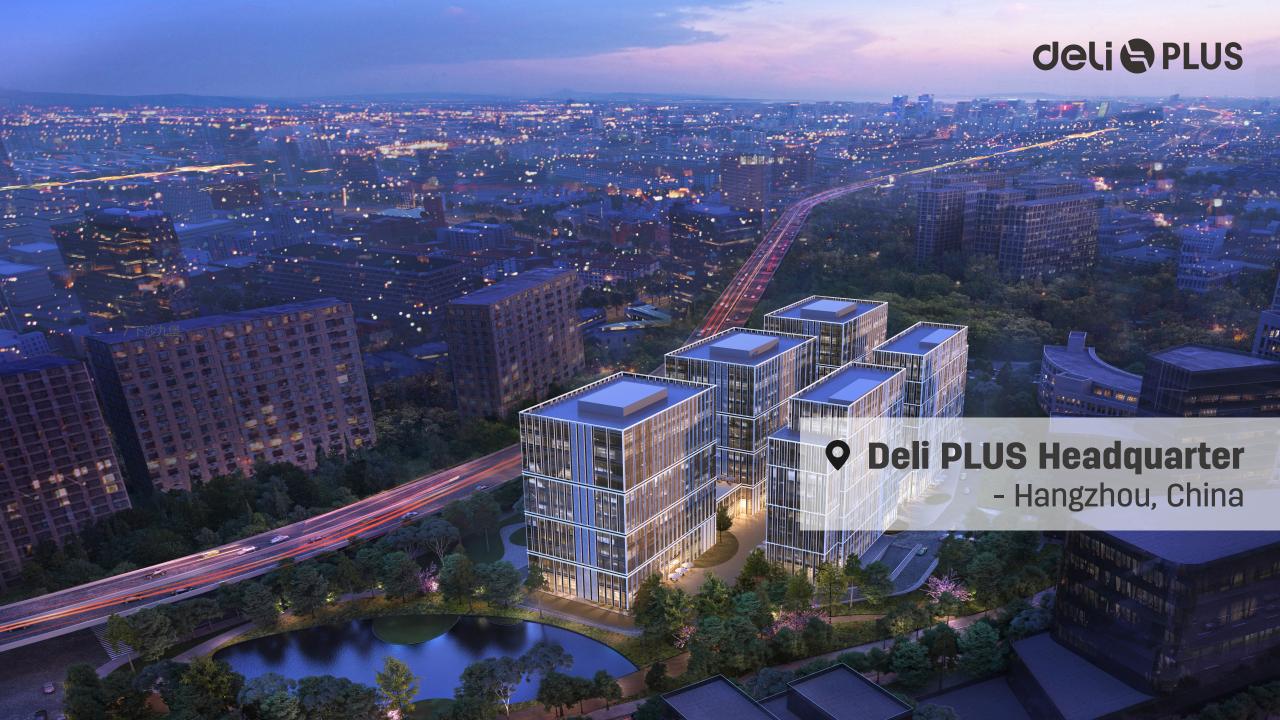

#### Strong Manufacturing power

Deli is committed to becoming a well-known leading multi-channel office furniture brand.

# **180,000 m<sup>2</sup> Smart Factory Production Base**

Deli furniture production base, located in the center of China's Yangtze River

Delta urban traffic circle - Hangzhou, with convenient transportation,

superior geographical position, established industry design and development

center with 180,000 m<sup>2</sup> smart factory manufacturing.

Deli furniture introduced Japanese steel technology production lines, and established regional logistics centers in big cities in China to fulfill national delivery demand.