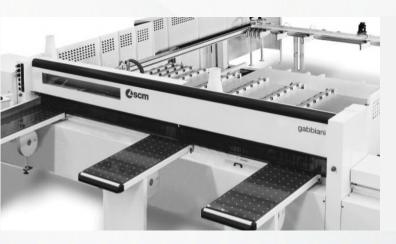

#### deli PLUS

SCM (Italy)

Post-loading

Electronic Saw

SCM (Italy)

Edge Banding

Machine

Laser welding

Manual

machine

station

Holtrop&Jansma
(Netherlands)
Central dust
removal piping
system

Invested heavily in the introduction of first-line intelligent production equipment, to achieve fine production management, improve quality and efficiency.