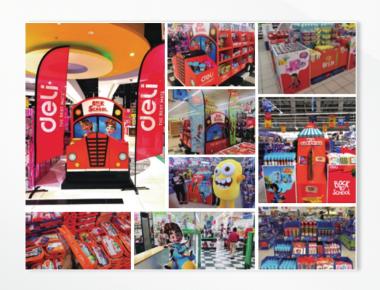

## **Marketing Promotion**

Maximized Brand Exposure to promote Deli as a fast growing brand

**POSM** 

**Promotion Events** 

**Store Animation** 

deli Plus

**PLUS Group** was founded in 1948 with a registered capital of 9.9 billion yen (about 74 million USD). After 70 years of development, PLUS products across the office stationery, office furniture, office equipment and other fields. PLUS Group's philosophy is to achieve "customer satisfaction" in a "unique way". PLUS Group has manufacturing facilities in three countries and 19 subsidiaries. In 2021, the total turnover of PLUS Group reached 187.5 billion yen (about 1.4 billion USD).