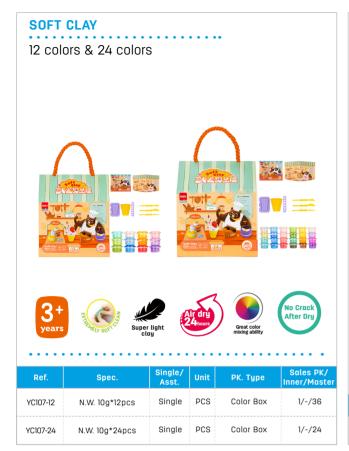

EH720-6

7

N.W. 40z\*4 pcs

N.W. 40z\*5 pcs

N.W. 40z\*6 pcs

4 colors & 5 colors & 6 colors

SOFT CLAY

11

.....

N.W. 30g\*12pcs Single PCS Color Box

**ORIGAMI PAPER** 

Smooth paper, do not cut hands

83634

15

1/20/40

1/20/40