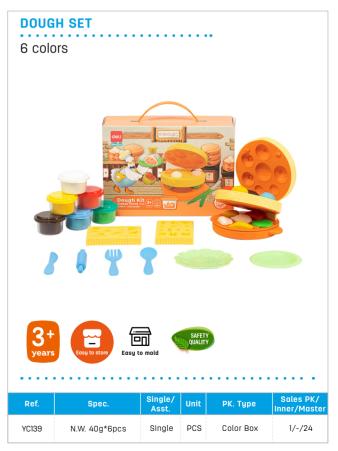

Single Box Color Box

1/12/120

PK. Type

Color Box

1/-/40

**DOUGH** 

EH720-4

EH720-5

EH720-6

7

N.W. 40z\*4 pcs

N.W. 40z\*5 pcs

N.W. 40z\*6 pcs

4 colors & 5 colors & 6 colors

SOFT CLAY

11