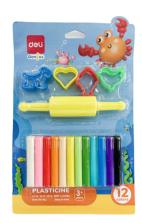

#### **PLASTICINE**

12 colors

EH718-12

3

N.W. 240g

| Ref.  | Spec.                                | Single/<br>Asst. | Unit | PK. Type     | Sales PK/<br>Inner/Master |  |
|-------|--------------------------------------|------------------|------|--------------|---------------------------|--|
| EH716 | N.W. 160g, with 4 molds and 1 roller | Single           | Card | Blister Card | 1/12/72                   |  |