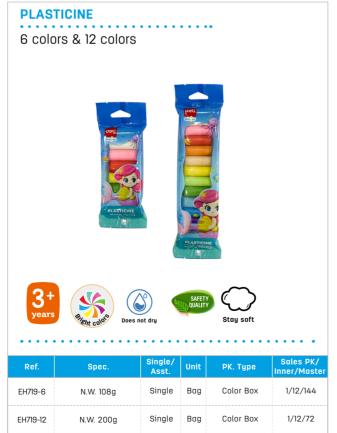

#### **PLASTICINE**

12 colors

EH718-12

3

N.W. 240g

| Ref.  | Spec.                                | Single/<br>Asst. | Unit | PK. Type     | Sales PK/<br>Inner/Master |  |
|-------|--------------------------------------|------------------|------|--------------|---------------------------|--|
| EH716 | N.W. 160g, with 4 molds and 1 roller | Single           | Card | Blister Card | 1/12/72                   |  |

| Ref.  | Spec.                      | Single/<br>Asst. | Unit | PK. Type     | Sales PK/<br>Inner/Master |
|-------|----------------------------|------------------|------|--------------|---------------------------|
| EH717 | N.W. 160g, with 3<br>molds | Single           | Card | Blister Card | 1/12/72                   |