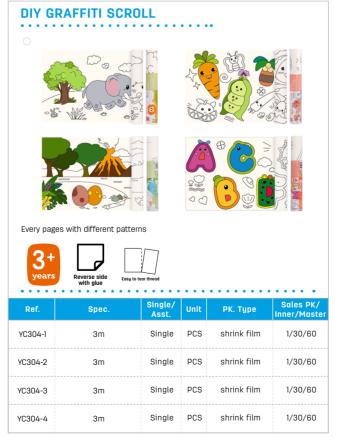

ingle           | Card | Blister Card | 1/12/72                   |  |



| Ref.  | Spec.                      | Single/<br>Asst. | Unit | PK. Type     | Sales PK/<br>Inner/Master |
|-------|----------------------------|------------------|------|--------------|---------------------------|
| EH717 | N.W. 160g, with 3<br>molds | Single           | Card | Blister Card | 1/12/72                   |









Single Box Color Box

1/12/120

























PK. Type

Color Box

1/-/40

**DOUGH** 

EH720-4

EH720-5

EH720-6

7

N.W. 40z\*4 pcs

N.W. 40z\*5 pcs

N.W. 40z\*6 pcs

4 colors & 5 colors & 6 colors

























SOFT CLAY

11

.....

N.W. 30g\*12pcs Single PCS Color Box















**ORIGAMI PAPER** 

Smooth paper, do not cut hands

83634























15





1/20/40

1/20/40



## SCIENCE EDUCATION







Enable every child to showcase their potential talents. It is natural for children to enjoy playing, but children who can play are more likely to stand out. Deli Genius fully respects children's natural instincts and combines their growth and development needs. The product design is centered around the "Deli Genius Children's Capability Development Matrix" jointly developed by Chinese children's education experts to help children grow.











### KIDS EARLY **EDUCATION**









Enable every child to showcase their potential talents. It is natural for children to enjoy playing, but children who can play are more likely to stand out. Deli Genius fully respects children's natural instincts and combines their growth and development need