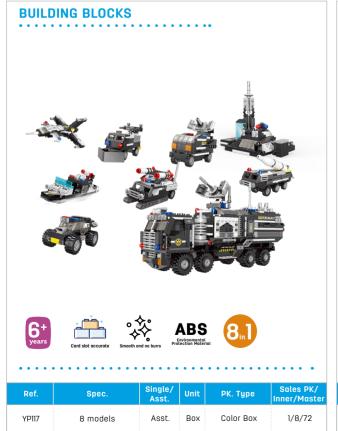

EH720-6

7

N.W. 40z\*4 pcs

N.W. 40z\*5 pcs

N.W. 40z\*6 pcs

4 colors & 5 colors & 6 colors

SOFT CLAY

11