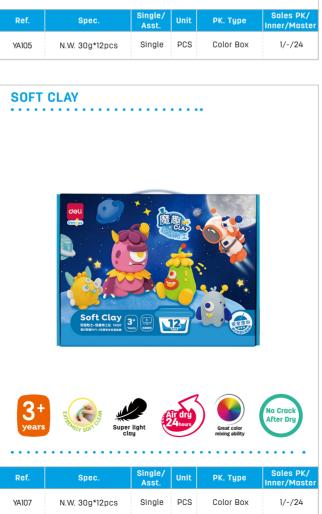

EH720-6

7

N.W. 40z\*4 pcs

N.W. 40z\*5 pcs

N.W. 40z\*6 pcs

4 colors & 5 colors & 6 colors

SOFT CLAY

11

.....

N.W. 30g\*12pcs Single PCS Color Box

**ORIGAMI PAPER** 

Smooth paper, do not cut hands

83634

15

1/20/40

1/20/40