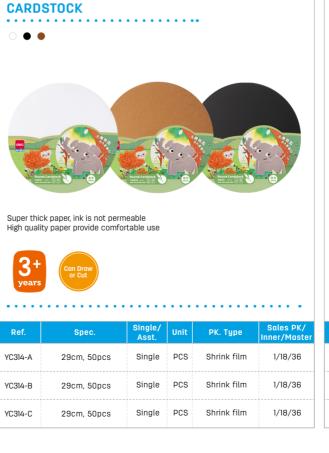

#### **PLASTICINE**

12 colors

EH718-12

3

N.W. 240g

| Ref.  | Spec.                                | Single/<br>Asst. | Unit | PK. Type     | Sales PK/<br>Inner/Master |  |
|-------|--------------------------------------|------------------|------|--------------|---------------------------|--|
| EH716 | N.W. 160g, with 4 molds and 1 roller | Single           | Card | Blister Card | 1/12/72                   |  |

| Ref.  | Spec.                      | Single/<br>Asst. | Unit | PK. Type     | Sales PK/<br>Inner/Master |
|-------|----------------------------|------------------|------|--------------|---------------------------|
| EH717 | N.W. 160g, with 3<br>molds | Single           | Card | Blister Card | 1/12/72                   |