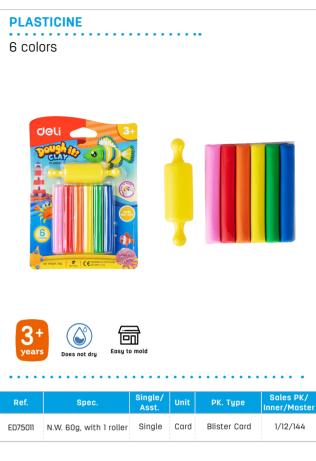

#### **PLASTICINE**

12 colors

EH718-12

3

N.W. 240g

| Ref.  | Spec.                                | Single/<br>Asst. | Unit | PK. Type     | Sales PK/<br>Inner/Master |  |
|-------|--------------------------------------|------------------|------|--------------|---------------------------|--|
| EH716 | N.W. 160g, with 4 molds and 1 roller | Single           | Card | Blister Card | 1/12/72                   |  |

| Ref.  | Spec.                      | Single/<br>Asst. | Unit | PK. Type     | Sales PK/<br>Inner/Master |
|-------|----------------------------|------------------|------|--------------|---------------------------|
| EH717 | N.W. 160g, with 3<br>molds | Single           | Card | Blister Card | 1/12/72                   |