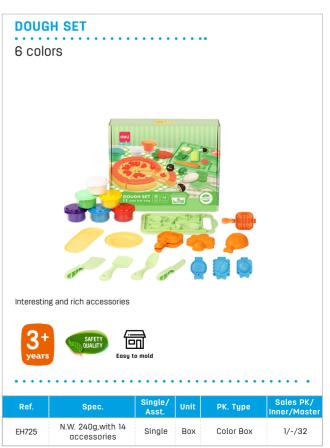

#### **PLASTICINE**

12 colors

EH718-12

3

N.W. 240g

| Ref.  | Spec.                                | Single/<br>Asst. | Unit | PK. Type     | Sales PK/<br>Inner/Master |  |
|-------|--------------------------------------|------------------|------|--------------|---------------------------|--|
| EH716 | N.W. 160g, with 4 molds and 1 roller | Single           | Card | Blister Card | 1/12/72                   |  |