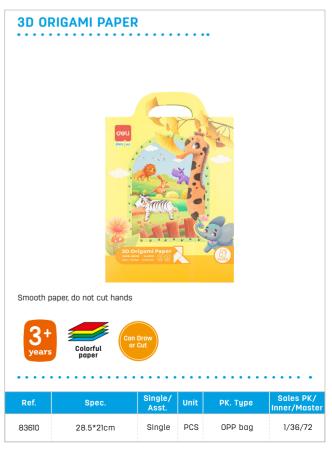

.....

N.W. 30g\*12pcs Single PCS Color Box

**ORIGAMI PAPER** 

Smooth paper, do not cut hands

83634

15

1/20/40

1/20/40