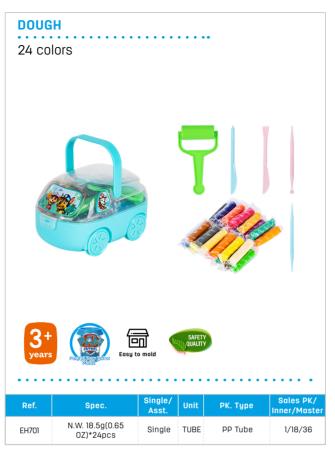

#### **PLASTICINE**

12 colors

EH718-12

3

N.W. 240g

| Ref.  | Spec.                                | Single/<br>Asst. | Unit | PK. Type     | Sales PK/<br>Inner/Master |  |
|-------|--------------------------------------|------------------|------|--------------|---------------------------|--|
| EH716 | N.W. 160g, with 4 molds and 1 roller | Single           | Card | Blister Card | 1/12/72                   |  |

| Ref.  | Spec.                      | Single/<br>Asst. | Unit | PK. Type     | Sales PK/<br>Inner/Master |
|-------|----------------------------|------------------|------|--------------|---------------------------|
| EH717 | N.W. 160g, with 3<br>molds | Single           | Card | Blister Card | 1/12/72                   |