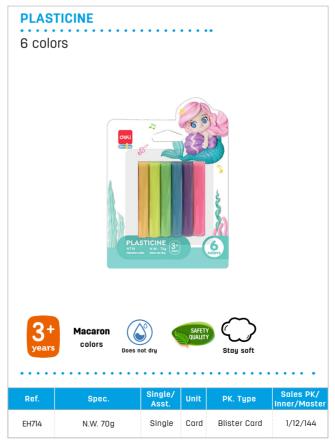

#### **PLASTICINE**

12 colors

EH718-12

3

N.W. 240g

| Ref.  | Spec.                                | Single/<br>Asst. | Unit | PK. Type     | Sales PK/<br>Inner/Master |  |
|-------|--------------------------------------|------------------|------|--------------|---------------------------|--|
| EH716 | N.W. 160g, with 4 molds and 1 roller | Single           | Card | Blister Card | 1/12/72                   |  |