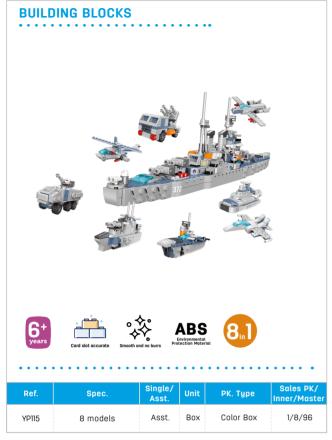

| Ref.  | Spec.                      | Single/<br>Asst. | Unit | PK. Type     | Sales PK/<br>Inner/Master |
|-------|----------------------------|------------------|------|--------------|---------------------------|
| EH717 | N.W. 160g, with 3<br>molds | Single           | Card | Blister Card | 1/12/72                   |