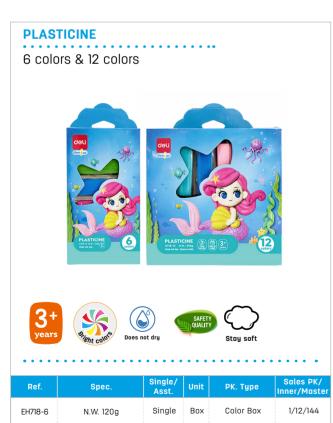

#### **PLASTICINE**

12 colors

EH718-12

3

N.W. 240g

| Ref.  | Spec.                                | Single/<br>Asst. | Unit | PK. Type     | Sales PK/<br>Inner/Master |  |
|-------|--------------------------------------|------------------|------|--------------|---------------------------|--|
| EH716 | N.W. 160g, with 4 molds and 1 roller | Single           | Card | Blister Card | 1/12/72                   |  |

| Ref.  | Spec.                      | Single/<br>Asst. | Unit | PK. Type     | Sales PK/<br>Inner/Master |
|-------|----------------------------|------------------|------|--------------|---------------------------|
| EH717 | N.W. 160g, with 3<br>molds | Single           | Card | Blister Card | 1/12/72                   |