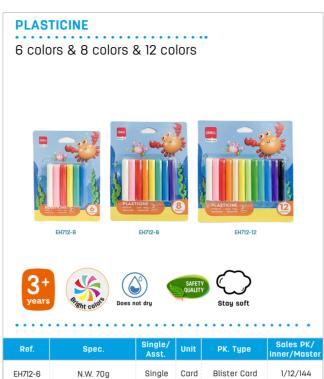

#### **PLASTICINE**

12 colors

EH718-12

3

N.W. 240g

| Ref.  | Spec.                                | Single/<br>Asst. | Unit | PK. Type     | Sales PK/<br>Inner/Master |  |
|-------|--------------------------------------|------------------|------|--------------|---------------------------|--|
| EH716 | N.W. 160g, with 4 molds and 1 roller | Single           | Card | Blister Card | 1/12/72                   |  |

| Ref.  | Spec.                      | Single/<br>Asst. | Unit | PK. Type     | Sales PK/<br>Inner/Master |
|-------|----------------------------|------------------|------|--------------|---------------------------|
| EH717 | N.W. 160g, with 3<br>molds | Single           | Card | Blister Card | 1/12/72                   |