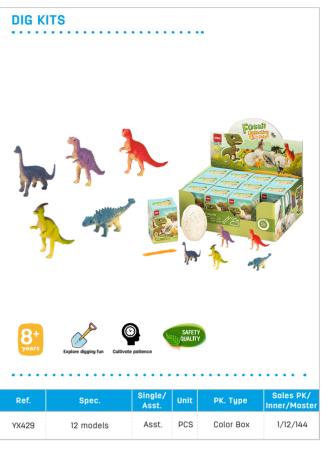

Zinc alloy material, good abrasion-resistance

| Ref.    | Spec.     | Single/<br>Asst. | Unit | PK. Type  | Sales PK/<br>Inner/Master |
|---------|-----------|------------------|------|-----------|---------------------------|
| YW124-2 | 24 models | Asst.            | PCS  | Color Box | 1/24/96                   |