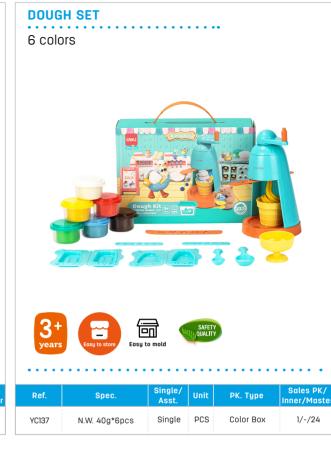

Single Box Color Box

1/12/120

PK. Type

Color Box

1/-/40

**DOUGH** 

EH720-4

EH720-5

EH720-6

7

N.W. 40z\*4 pcs

N.W. 40z\*5 pcs

N.W. 40z\*6 pcs

4 colors & 5 colors & 6 colors

SOFT CLAY

11