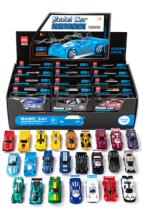

#### MODEL CAR

Zinc alloy material, good abrasion-resistance

| Ref.    | Spec.     | Single/<br>Asst. | Unit | PK. Type  | Sales PK/<br>Inner/Master |
|---------|-----------|------------------|------|-----------|---------------------------|
| YW124-3 | 24 models | Asst.            | PCS  | Color Box | 1/24/96                   |