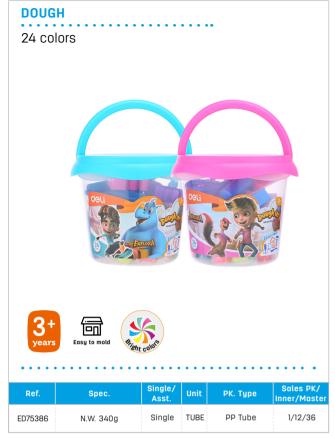

Single Box Color Box

1/12/120

PK. Type

Color Box

1/-/40

**DOUGH** 

EH720-4

EH720-5

EH720-6

7

N.W. 40z\*4 pcs

N.W. 40z\*5 pcs

N.W. 40z\*6 pcs

4 colors & 5 colors & 6 colors

SOFT CLAY

11