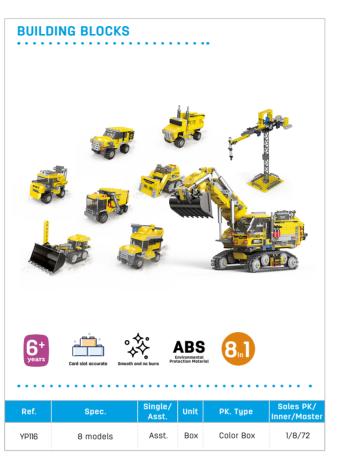

Single Box Color Box

1/12/120

PK. Type

Color Box

1/-/40

**DOUGH** 

EH720-4

EH720-5