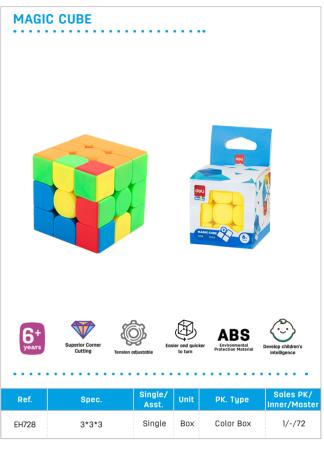

#### **PLASTICINE**

12 colors

EH718-12

3

N.W. 240g

| Ref.  | Spec.                                | Single/<br>Asst. | Unit | PK. Type     | Sales PK/<br>Inner/Master |  |
|-------|--------------------------------------|------------------|------|--------------|---------------------------|--|
| EH716 | N.W. 160g, with 4 molds and 1 roller | Single           | Card | Blister Card | 1/12/72                   |  |

| Ref.  | Spec.                      | Single/<br>Asst. | Unit | PK. Type     | Sales PK/<br>Inner/Master |
|-------|----------------------------|------------------|------|--------------|---------------------------|
| EH717 | N.W. 160g, with 3<br>molds | Single           | Card | Blister Card | 1/12/72                   |