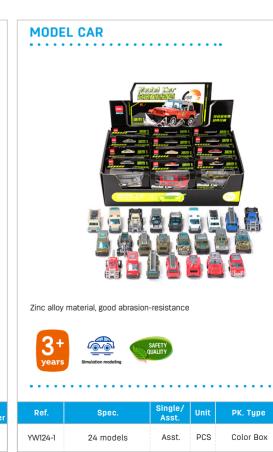

Zinc alloy material, good abrasion-resistance

| Ref.    | Spec.     | Single/<br>Asst. | Unit | PK. Type  | Sales PK/<br>Inner/Master |
|---------|-----------|------------------|------|-----------|---------------------------|
| YW124-2 | 24 models | Asst.            | PCS  | Color Box | 1/24/96                   |

#### MODEL CAR

Zinc alloy material, good abrasion-resistance

| Ref.    | Spec.     | Single/<br>Asst. | Unit | PK. Type  | Sales PK/<br>Inner/Master |
|---------|-----------|------------------|------|-----------|---------------------------|
| YW124-3 | 24 models | Asst.            | PCS  | Color Box | 1/24/96                   |