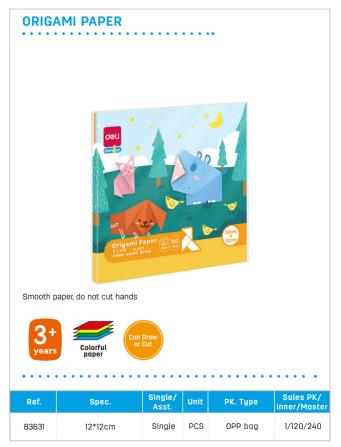

.....

N.W. 30g\*12pcs Single PCS Color Box

**ORIGAMI PAPER** 

Smooth paper, do not cut hands

83634

15

1/20/40

1/20/40