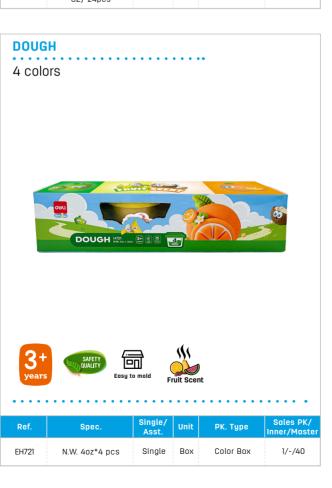

Single Box Color Box

1/12/120

PK. Type

Color Box

1/-/40

**DOUGH** 

EH720-4

EH720-5

EH720-6

7

N.W. 40z\*4 pcs

N.W. 40z\*5 pcs

N.W. 40z\*6 pcs

4 colors & 5 colors & 6 colors

SOFT CLAY

11