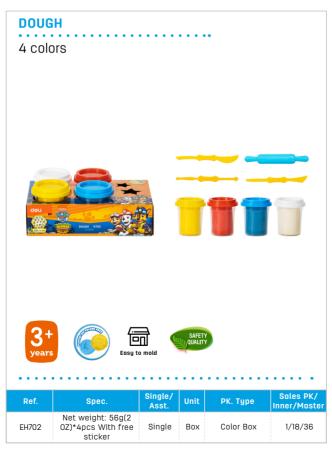

Single Box Color Box

1/12/120

PK. Type

Color Box

1/-/40

**DOUGH** 

EH720-4

EH720-5

EH720-6

7

N.W. 40z\*4 pcs

N.W. 40z\*5 pcs

N.W. 40z\*6 pcs

4 colors & 5 colors & 6 colors

SOFT CLAY

11