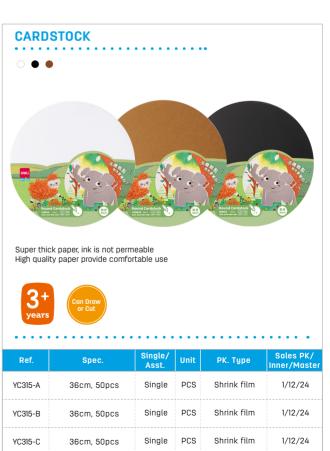

#### **PLASTICINE**

12 colors

EH718-12

3

N.W. 240g

| Ref.  | Spec.                                | Single/<br>Asst. | Unit | PK. Type     | Sales PK/<br>Inner/Master |  |
|-------|--------------------------------------|------------------|------|--------------|---------------------------|--|
| EH716 | N.W. 160g, with 4 molds and 1 roller | Single           | Card | Blister Card | 1/12/72                   |  |

| Ref.  | Spec.                      | Single/<br>Asst. | Unit | PK. Type     | Sales PK/<br>Inner/Master |
|-------|----------------------------|------------------|------|--------------|---------------------------|
| EH717 | N.W. 160g, with 3<br>molds | Single           | Card | Blister Card | 1/12/72                   |