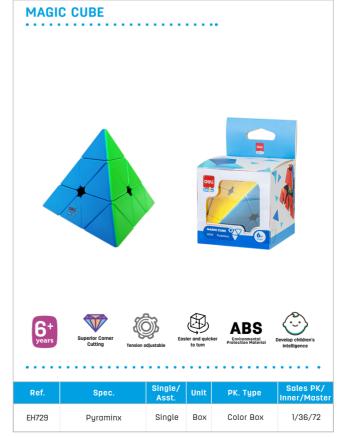

#### **PLASTICINE**

12 colors

EH718-12

3

N.W. 240g

| Ref.  | Spec.                                | Single/<br>Asst. | Unit | PK. Type     | Sales PK/<br>Inner/Master |  |
|-------|--------------------------------------|------------------|------|--------------|---------------------------|--|
| EH716 | N.W. 160g, with 4 molds and 1 roller | Single           | Card | Blister Card | 1/12/72                   |  |

| Ref.  | Spec.                      | Single/<br>Asst. | Unit | PK. Type     | Sales PK/<br>Inner/Master |
|-------|----------------------------|------------------|------|--------------|---------------------------|
| EH717 | N.W. 160g, with 3<br>molds | Single           | Card | Blister Card | 1/12/72                   |