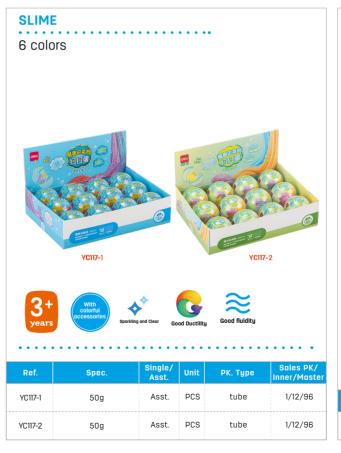

#### **PLASTICINE**

12 colors

EH718-12

3

N.W. 240g

| Ref.  | Spec.                                | Single/<br>Asst. | Unit | PK. Type     | Sales PK/<br>Inner/Master |  |
|-------|--------------------------------------|------------------|------|--------------|---------------------------|--|
| EH716 | N.W. 160g, with 4 molds and 1 roller | Single           | Card | Blister Card | 1/12/72                   |  |

| Ref.  | Spec.                      | Single/<br>Asst. | Unit | PK. Type     | Sales PK/<br>Inner/Master |
|-------|----------------------------|------------------|------|--------------|---------------------------|
| EH717 | N.W. 160g, with 3<br>molds | Single           | Card | Blister Card | 1/12/72                   |