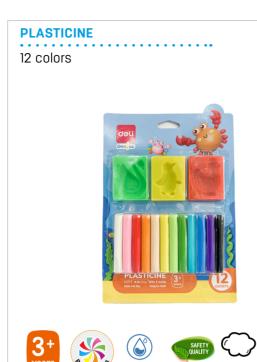

#### **PLASTICINE**

12 colors

EH718-12

3

N.W. 240g

| Ref.  | Spec.                                | Single/<br>Asst. | Unit | PK. Type     | Sales PK/<br>Inner/Master |  |
|-------|--------------------------------------|------------------|------|--------------|---------------------------|--|
| EH716 | N.W. 160g, with 4 molds and 1 roller | Single           | Card | Blister Card | 1/12/72                   |  |