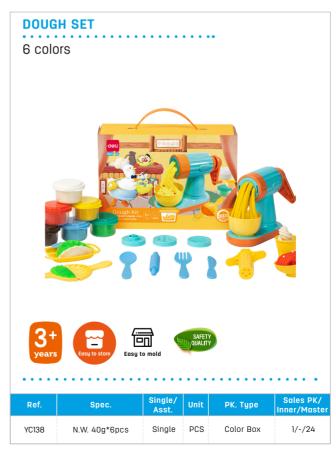

Single Box Color Box

1/12/120

PK. Type

Color Box

1/-/40

**DOUGH** 

EH720-4

EH720-5

EH720-6

7

N.W. 40z\*4 pcs

N.W. 40z\*5 pcs

N.W. 40z\*6 pcs

4 colors & 5 colors & 6 colors

SOFT CLAY

11