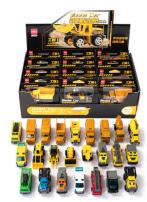

Zinc alloy material, good abrasion-resistance

| Ref.    | Spec.     | Single/<br>Asst. | Unit | PK. Type  | Sales PK/<br>Inner/Master |
|---------|-----------|------------------|------|-----------|---------------------------|
| YW124-2 | 24 models | Asst.            | PCS  | Color Box | 1/24/96                   |