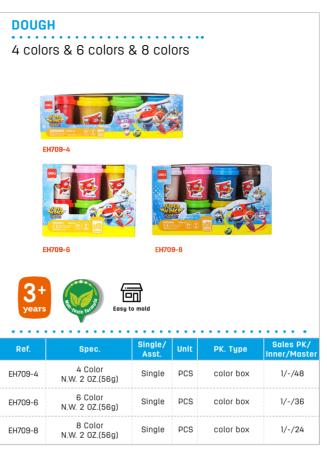

Single Box Color Box

1/12/120

PK. Type

Color Box

1/-/40

**DOUGH** 

EH720-4

EH720-5

EH720-6

7

N.W. 40z\*4 pcs

N.W. 40z\*5 pcs

N.W. 40z\*6 pcs

4 colors & 5 colors & 6 colors

SOFT CLAY

11