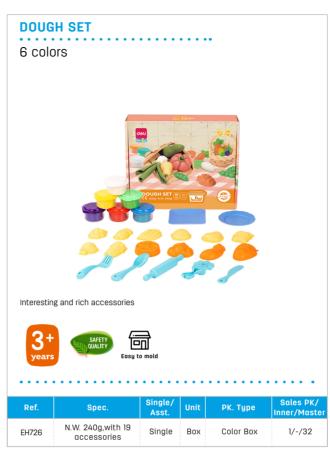

#### **PLASTICINE**

12 colors

EH718-12

3

N.W. 240g

| Ref.  | Spec.                                | Single/<br>Asst. | Unit | PK. Type     | Sales PK/<br>Inner/Master |  |
|-------|--------------------------------------|------------------|------|--------------|---------------------------|--|
| EH716 | N.W. 160g, with 4 molds and 1 roller | Single           | Card | Blister Card | 1/12/72                   |  |