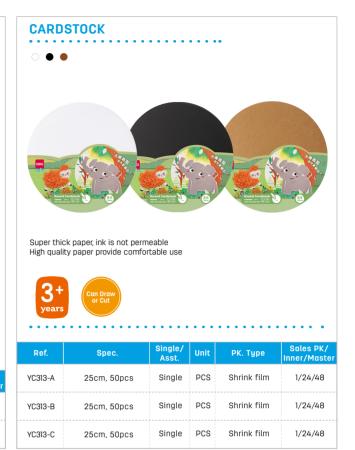

#### **PLASTICINE**

12 colors

EH718-12

3

N.W. 240g

| Ref.  | Spec.                                | Single/<br>Asst. | Unit | PK. Type     | Sales PK/<br>Inner/Master |  |
|-------|--------------------------------------|------------------|------|--------------|---------------------------|--|
| EH716 | N.W. 160g, with 4 molds and 1 roller | Single           | Card | Blister Card | 1/12/72                   |  |

| Ref.  | Spec.                      | Single/<br>Asst. | Unit | PK. Type     | Sales PK/<br>Inner/Master |
|-------|----------------------------|------------------|------|--------------|---------------------------|
| EH717 | N.W. 160g, with 3<br>molds | Single           | Card | Blister Card | 1/12/72                   |