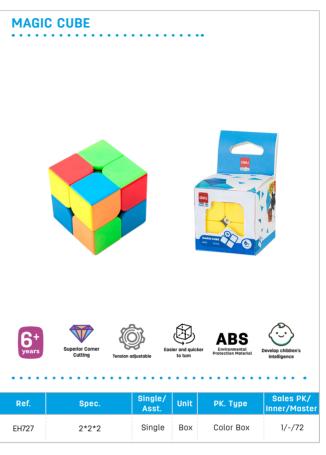

#### **PLASTICINE**

12 colors

EH718-12

3

N.W. 240g

| Ref.  | Spec.                                | Single/<br>Asst. | Unit | PK. Type     | Sales PK/<br>Inner/Master |  |
|-------|--------------------------------------|------------------|------|--------------|---------------------------|--|
| EH716 | N.W. 160g, with 4 molds and 1 roller | Single           | Card | Blister Card | 1/12/72                   |  |

| Ref.  | Spec.                      | Single/<br>Asst. | Unit | PK. Type     | Sales PK/<br>Inner/Master |
|-------|----------------------------|------------------|------|--------------|---------------------------|
| EH717 | N.W. 160g, with 3<br>molds | Single           | Card | Blister Card | 1/12/72                   |