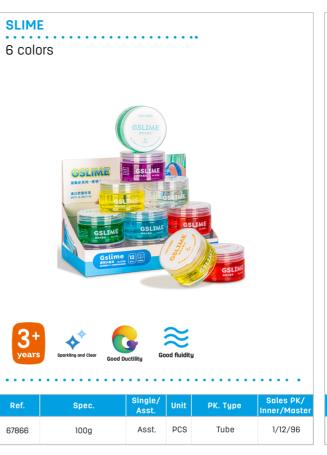

.....

N.W. 30g\*12pcs Single PCS Color Box

**ORIGAMI PAPER** 

Smooth paper, do not cut hands

83634

15

1/20/40

1/20/40