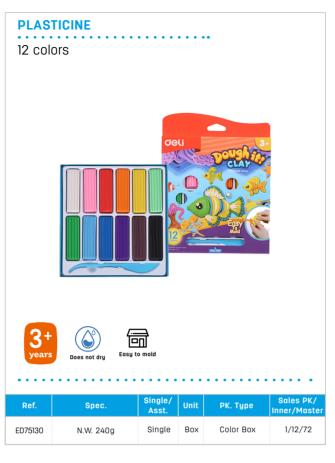

#### **PLASTICINE**

12 colors

EH718-12

3

N.W. 240g

| Ref.  | Spec.                                | Single/<br>Asst. | Unit | PK. Type     | Sales PK/<br>Inner/Master |  |
|-------|--------------------------------------|------------------|------|--------------|---------------------------|--|
| EH716 | N.W. 160g, with 4 molds and 1 roller | Single           | Card | Blister Card | 1/12/72                   |  |

| Ref.  | Spec.                      | Single/<br>Asst. | Unit | PK. Type     | Sales PK/<br>Inner/Master |
|-------|----------------------------|------------------|------|--------------|---------------------------|
| EH717 | N.W. 160g, with 3<br>molds | Single           | Card | Blister Card | 1/12/72                   |