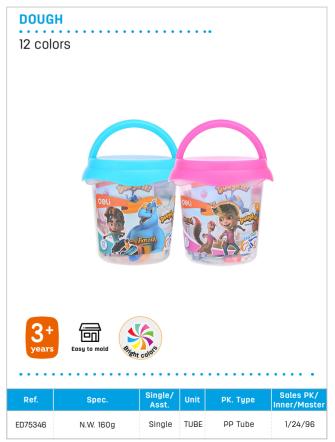

#### **PLASTICINE**

12 colors

EH718-12

3

N.W. 240g

| Ref.  | Spec.                                | Single/<br>Asst. | Unit | PK. Type     | Sales PK/<br>Inner/Master |  |
|-------|--------------------------------------|------------------|------|--------------|---------------------------|--|
| EH716 | N.W. 160g, with 4 molds and 1 roller | Single           | Card | Blister Card | 1/12/72                   |  |