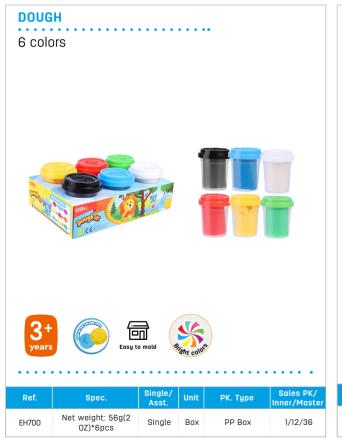

Single Box Color Box

1/12/120

PK. Type

Color Box

1/-/40

**DOUGH** 

EH720-4

EH720-5

EH720-6

7

N.W. 40z\*4 pcs

N.W. 40z\*5 pcs

N.W. 40z\*6 pcs

4 colors & 5 colors & 6 colors

SOFT CLAY

11