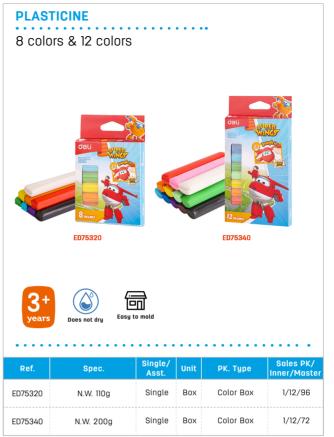

#### **PLASTICINE**

12 colors

EH718-12

3

N.W. 240g

| Ref.  | Spec.                                | Single/<br>Asst. | Unit | PK. Type     | Sales PK/<br>Inner/Master |  |
|-------|--------------------------------------|------------------|------|--------------|---------------------------|--|
| EH716 | N.W. 160g, with 4 molds and 1 roller | Single           | Card | Blister Card | 1/12/72                   |  |

| Ref.  | Spec.                      | Single/<br>Asst. | Unit | PK. Type     | Sales PK/<br>Inner/Master |
|-------|----------------------------|------------------|------|--------------|---------------------------|
| EH717 | N.W. 160g, with 3<br>molds | Single           | Card | Blister Card | 1/12/72                   |