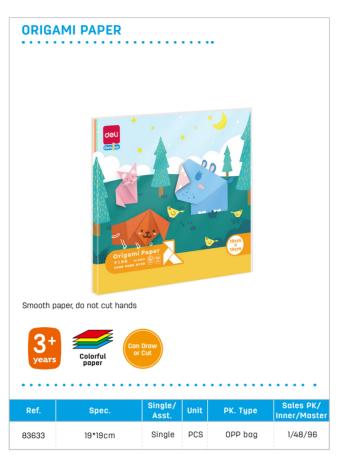

.....

N.W. 30g\*12pcs Single PCS Color Box

**ORIGAMI PAPER** 

Smooth paper, do not cut hands

83634

15

1/20/40

1/20/40