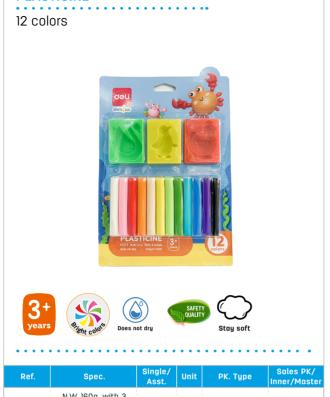

#### **PLASTICINE**

12 colors

EH718-12

3

N.W. 240g

| Ref.  | Spec.                                | Single/<br>Asst. | Unit | PK. Type     | Sales PK/<br>Inner/Master |  |
|-------|--------------------------------------|------------------|------|--------------|---------------------------|--|
| EH716 | N.W. 160g, with 4 molds and 1 roller | Single           | Card | Blister Card | 1/12/72                   |  |