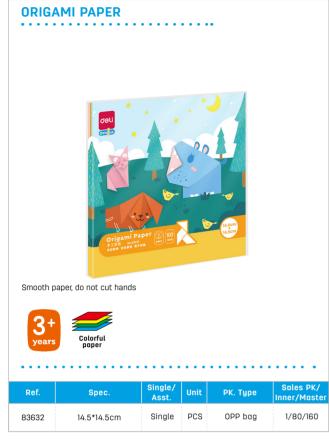

.....

N.W. 30g\*12pcs Single PCS Color Box

**ORIGAMI PAPER** 

Smooth paper, do not cut hands

83634

15

1/20/40

1/20/40