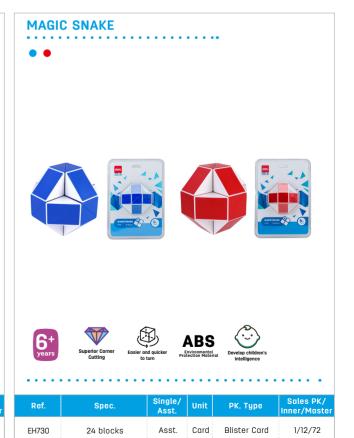

#### **PLASTICINE**

12 colors

EH718-12

3

N.W. 240g

| Ref.  | Spec.                                | Single/<br>Asst. | Unit | PK. Type     | Sales PK/<br>Inner/Master |  |
|-------|--------------------------------------|------------------|------|--------------|---------------------------|--|
| EH716 | N.W. 160g, with 4 molds and 1 roller | Single           | Card | Blister Card | 1/12/72                   |  |

| Ref.  | Spec.                      | Single/<br>Asst. | Unit | PK. Type     | Sales PK/<br>Inner/Master |
|-------|----------------------------|------------------|------|--------------|---------------------------|
| EH717 | N.W. 160g, with 3<br>molds | Single           | Card | Blister Card | 1/12/72                   |