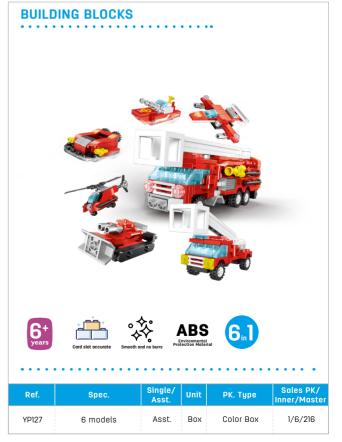

#### **PLASTICINE**

12 colors

EH718-12

3

N.W. 240g

| Ref.  | Spec.                                | Single/<br>Asst. | Unit | PK. Type     | Sales PK/<br>Inner/Master |  |
|-------|--------------------------------------|------------------|------|--------------|---------------------------|--|
| EH716 | N.W. 160g, with 4 molds and 1 roller | Single           | Card | Blister Card | 1/12/72                   |  |