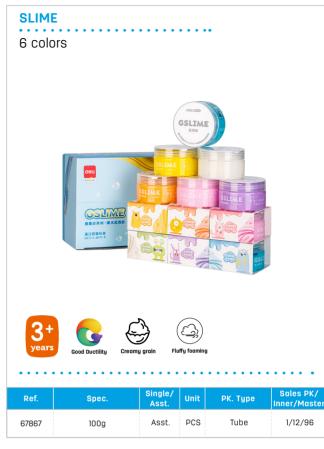

.....

N.W. 30g\*12pcs Single PCS Color Box

**ORIGAMI PAPER** 

Smooth paper, do not cut hands

83634

15

1/20/40

1/20/40