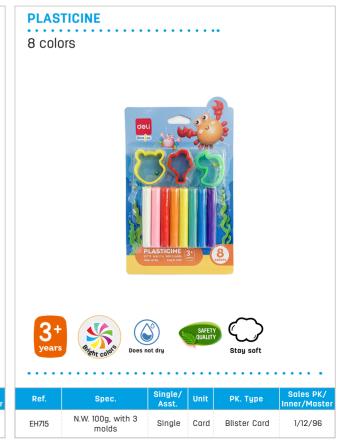

| Ref.  | Spec.                      | Single/<br>Asst. | Unit | PK. Type     | Sales PK/<br>Inner/Master |
|-------|----------------------------|------------------|------|--------------|---------------------------|
| EH717 | N.W. 160g, with 3<br>molds | Single           | Card | Blister Card | 1/12/72                   |