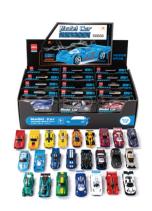

#### MODEL CAR

Zinc alloy material, good abrasion-resistance

| Ref.    | Spec.     | Single/<br>Asst. | Unit | PK. Type  | Sales PK/<br>Inner/Master |
|---------|-----------|------------------|------|-----------|---------------------------|
| YW124-3 | 24 models | Asst.            | PCS  | Color Box | 1/24/96                   |

Zinc alloy material, good abrasion-resistance

| Ref.    | Spec.     | Single/<br>Asst. | Unit | PK. Type  | Sales PK/<br>Inner/Master |
|---------|-----------|------------------|------|-----------|---------------------------|
| YW124-2 | 24 models | Asst.            | PCS  | Color Box | 1/24/96                   |