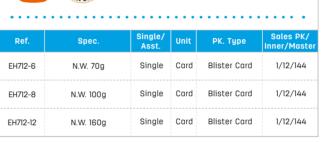

#### **PLASTICINE**

12 colors

EH718-12

3

N.W. 240g

| Ref.  | Spec.                                | Single/<br>Asst. | Unit | PK. Type     | Sales PK/<br>Inner/Master |  |
|-------|--------------------------------------|------------------|------|--------------|---------------------------|--|
| EH716 | N.W. 160g, with 4 molds and 1 roller | Single           | Card | Blister Card | 1/12/72                   |  |

| Ref.  | Spec.                      | Single/<br>Asst. | Unit | PK. Type     | Sales PK/<br>Inner/Master |
|-------|----------------------------|------------------|------|--------------|---------------------------|
| EH717 | N.W. 160g, with 3<br>molds | Single           | Card | Blister Card | 1/12/72                   |