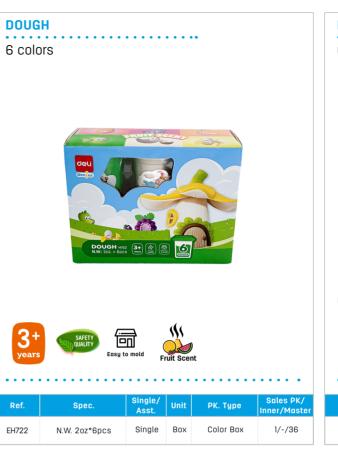

Single Box Color Box

1/12/120

PK. Type

Color Box

1/-/40

**DOUGH** 

EH720-4

EH720-5

EH720-6

7

N.W. 40z\*4 pcs

N.W. 40z\*5 pcs

N.W. 40z\*6 pcs

4 colors & 5 colors & 6 colors

SOFT CLAY

11