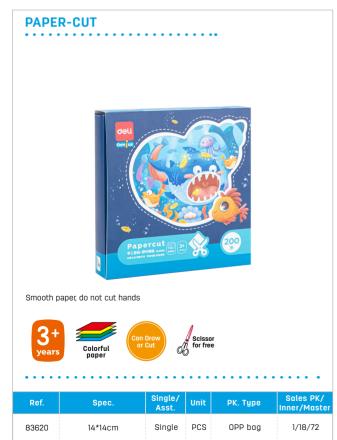

.....

N.W. 30g\*12pcs Single PCS Color Box

**ORIGAMI PAPER** 

Smooth paper, do not cut hands

83634

15

1/20/40

1/20/40