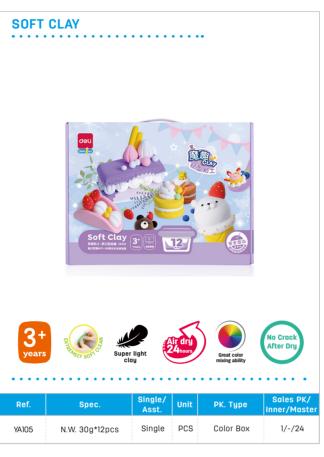

EH720-6

7

N.W. 40z\*4 pcs

N.W. 40z\*5 pcs

N.W. 40z\*6 pcs

4 colors & 5 colors & 6 colors

SOFT CLAY

11

.....

N.W. 30g\*12pcs Single PCS Color Box

**ORIGAMI PAPER** 

Smooth paper, do not cut hands

83634

15

1/20/40

1/20/40