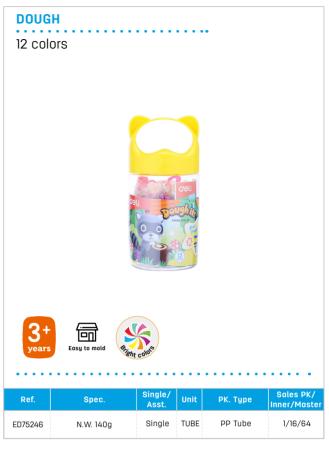

#### **PLASTICINE**

12 colors

EH718-12

3

N.W. 240g

| Ref.  | Spec.                                | Single/<br>Asst. | Unit | PK. Type     | Sales PK/<br>Inner/Master |  |
|-------|--------------------------------------|------------------|------|--------------|---------------------------|--|
| EH716 | N.W. 160g, with 4 molds and 1 roller | Single           | Card | Blister Card | 1/12/72                   |  |