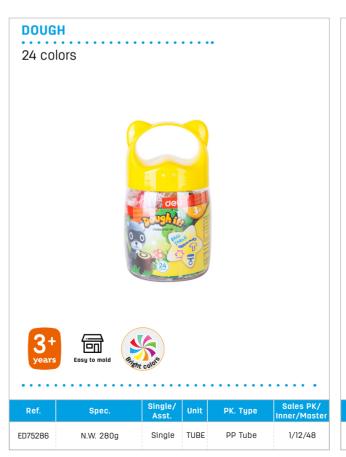

Single Box Color Box

1/12/120

PK. Type

Color Box

1/-/40

**DOUGH** 

EH720-4

EH720-5

EH720-6

7

N.W. 40z\*4 pcs

N.W. 40z\*5 pcs

N.W. 40z\*6 pcs

4 colors & 5 colors & 6 colors

SOFT CLAY

11