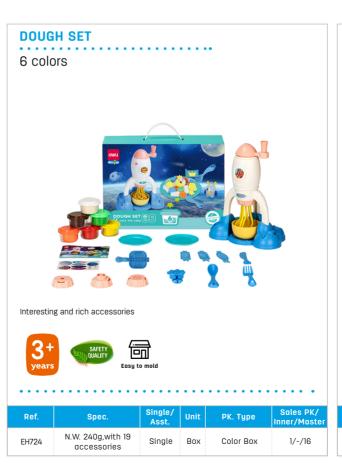

#### **PLASTICINE**

12 colors

EH718-12

3

N.W. 240g

| Ref.  | Spec.                                | Single/<br>Asst. | Unit | PK. Type     | Sales PK/<br>Inner/Master |  |
|-------|--------------------------------------|------------------|------|--------------|---------------------------|--|
| EH716 | N.W. 160g, with 4 molds and 1 roller | Single           | Card | Blister Card | 1/12/72                   |  |